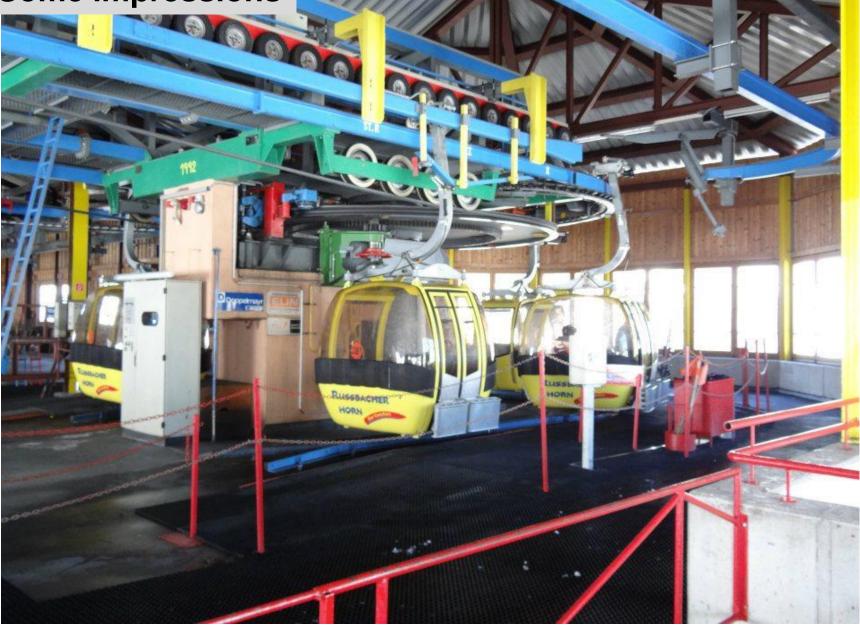

se tell us in time !

- Presenter

### WiFi

There is WiFi both at Waldwirt and at Ausswinkl. For one week it costs 5 Euro. You can use your ticket for as many devices as you like.

#### Please don't use notebooks in the lecture room !

Be so considerate as to go outside for checking emails and that sort of stuff.

# **Optional "Excursion" on Thursday during afternoon break**

We will walk to the Hornspitz cable car station which takes us up on the mountain from where you have a marvellous view over the Dachstein region and can walk on the piste, until we arrive at a fancy new lodge. There is time for lunch i.e. even more local-style food...

If the weather is on our side, we will enjoy a phantastic afternoon in the sun with fresh mountain air and a spectactular view.

# Some impressions











# Again !!!

Maybe next time we have to revive an old friend to fill in...