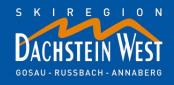

# Skiing

- with your badge you get a discount on skiing equipment
- with your hotel registration card (yellow) you can use the "Ski bus"