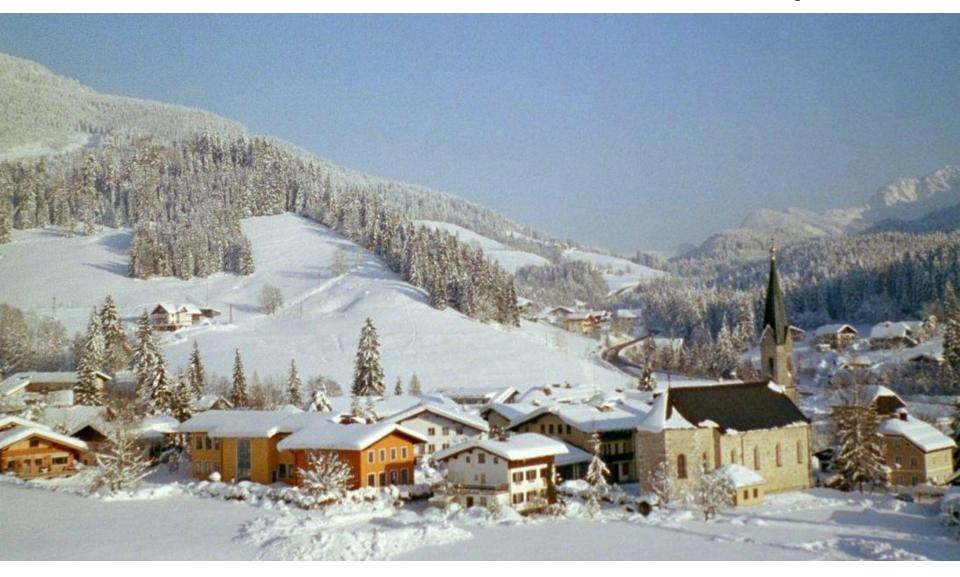

#### **Russbach Center**

There you find a (Raiffeisen) bank near the church and some shops.

# Skiing

- with your badge you get a discount on skiing equipment
- with your hotel registration card (yellow) you can use the "Ski bus"